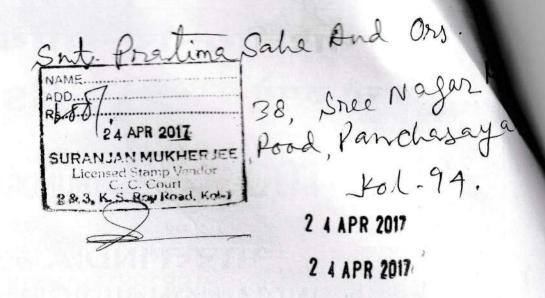

05.17

endroesment sneets arrached wither document are the Part of this document. District Sub-Registrer-V Alipore, South 24 Pargenas

DEVELOPMENT POWER OF ATTORNEY

AFTER REGISTERED AGREEMENT

KNOW ALL MEN BY THESE PRESENTS that we, (1) SMT. PRATIMA SAHA (PAN - ANHPS9258G), wife of Sri Swapan Kumar Saha, by faith - Hindu, by Occupation - Business, by Nationality and Citizenship -Indian, residing at Flat No. 31, 3rd floor, "Madhab Niloy Apartment", 38, Sree Nagar Main Road, Kolkata - 700094, Post Office - Panchasayar, Police Station - Purba Jadavpur now Panchasayar, District - South 24 Parganas, (2) SMT. RANU MONDAL (PAN - BNKPM5201R), wife of Sri Jagadish Mondal, by faith - Hindu, by Occupation - House-wife, by Nationality and Citizenship - Indian, residing at Garagachha, Post Office - Garia, Police Station - Sonarpur, Pin - 700084, District - South 24-Parganas, (3) SRI PRASANTA MONDAL (PAN - CFDPM6511A), son of Late Kanai Lal Mondal, by Occupation - Business, by faith - Hindu, by Nationality and Citizenship - Indian, (3a) SRI NIRAB MONDAL (PAN